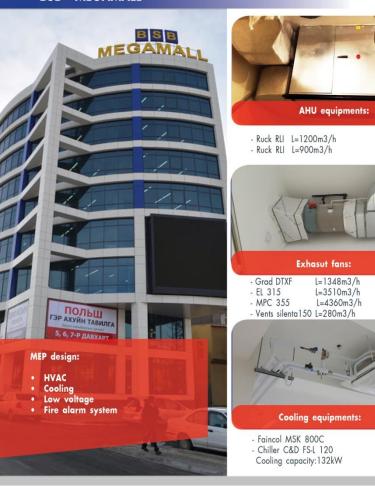

DNH 6A L=6300m3/h

## 8pcs 2pcs

### MEP design:

- . HVAC
- Cooling
- Low voltageFire alarm system

TopVent equipment from Hoval company of Liechtenstein. Ventilation heating and cooling of high spaces.





## "Talkh Chikher " LLC Cake shop



#### **Heating equipments:**

- TopVent DKV-6/c-1 L=6462m3/h

### AHU equipments:

- TopVent MK-6/c-1 L=6627m3/h 5pcs

#### MEP design:

- HVAC
- Cooling
   Low voltage







### "Education" television





#### Server room:

- Mini Space CCD81A chiller Cooling capacity: 0,7kW 1pc
- Mini Space CCD41A chiller Cooling capacity: 0,7kW 1pc



## "Skytel" LLC





#### Server room

- CyberAir ASU 712A Cooling capacity: 72,7kW Dry Cooler Cooling capacity: 36,3kW

2pcs 4pcs









## Ikh mongol Center - Swimming pool











### "BSB" MEGAMALL





4pcs 1pc

5pcs

12pcs





46pcs

2pcs

# Genau mein Klima.







### AHU equipments:

|   | RLI | 2000  | EC  | 12  | L=9000m3/h | 2pc |
|---|-----|-------|-----|-----|------------|-----|
|   | RLI | 1600  | EC  | 11  | L=6500m3/h | 4pc |
|   | RLI | 1200  | EC  | 12  | L=4200m3/h | 3pc |
| - | RLI | 9000  | EC  | 12  | L=2300m3/h | 2pc |
|   | SL  | 12 14 | 0 H | 103 | 103)       | 3pc |
|   |     |       |     |     |            |     |

#### Exhaust fans:

| M  | S 560 D10 | L=9420m3/h | Зрс |
|----|-----------|------------|-----|
| EL | 250 E2 01 | L=1740m3/h | 5pc |
| EL | 200 E2 01 | L=920m3/h  | 1pc |
| RS | 150L      | L=630m3/h  | 2pc |
| RS | 125L      | L=340m3/h  | ĺp  |

### Heating equipments:

| - VCP-150 03150 (air curtain) | 11pcs |
|-------------------------------|-