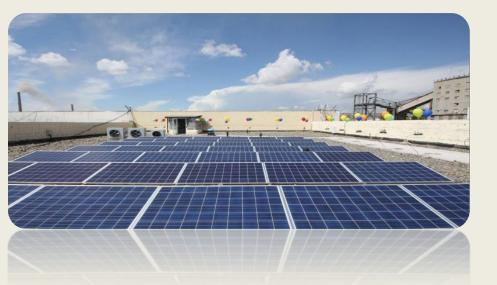

## Arig bank PV Solar system

This solar energy system with the capacity of 10kW will supply the building electricity to 50-60% of renewable energy and the smart electricity management system will reduce the consumption to up 20%.