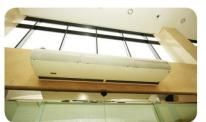

## Hoval

TopVent equipment from Hoval company of Liechtenstein. Ventilation heating and cooling of high spaces.

#### **Heating equipments:**

- Hoval Topvent L= 6500m3/h 2pcs

#### Air curtains:

- VCP-03-200EO Capacity:5,5kW 24pcs