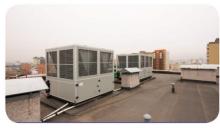

## Hoval

TopVent equipment from Hoval company of Liechtenstein. Ventilation heating and cooling of high spaces.

## "Boroo Gold" LLC mining vehicles repair center

#### **Heating equipments:**

- Hoval Topvent L= 6500m3/h 2pcs

#### Air curtains:

- VCP-03-200EO Capacity:5,5kW 24pcs