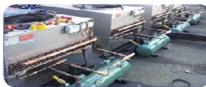

## ХААН БАНК ТАУЭР

- Давхрын тоо 24
- Давхрын өндөр 3,8 5м

Агаар сэлгэх төхөөрөмжүүд

- CLIVET AQX-11 L=6000 M3/цаг - CLIVET AQX-13 L=8000 M3/цаг - CLIVET AQX-18 L=12000 M3/цаг - CLIVET AQX-20 L=18000 M3/цаг - CLIVET AQX-18 L=17000 M3/цаг - CLIVET AQX-9 L=5000 M3/цаг 1ш

- GRAD DTF-II-12 4ш - GRAD DTXF-9C - GRAD DTXF-6C

Фанкойл

Хөргөлтийн төхөөрөмжүүд

- CLIVET REB2.440 гадна блокний чиллер

- CLIVET WDH-SL3580.2