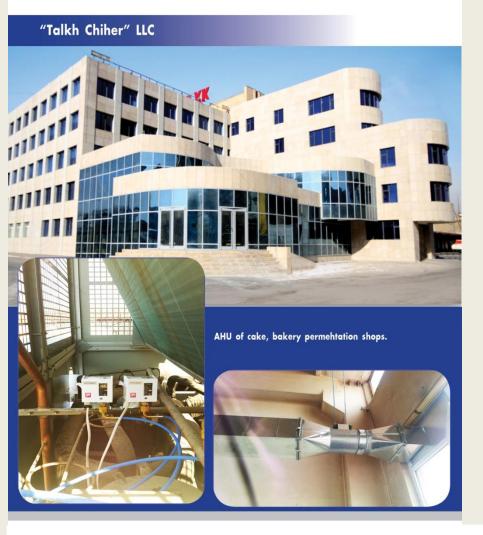

## "Talkh Chikher " LLC Cake shop

#### **Heating equipments:**

- TopVent DKV-6/c-1 L=6462m3/h

### AHU equipments:

- TopVent MK-6/c-1 L=6627m3/h 5pcs

#### MEP design:

- HVAC
- Cooling
   Low voltage