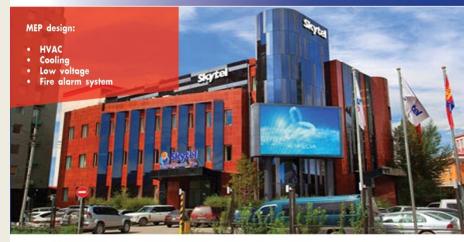

## "Skytel" LLC

### MEP design:

- HVAC
- Cooling
- Pure and waste water
- Flectrico
- Low voltage
- Smoke exhaust system
- Fire alarm system

#### Server room

- CyberAir ASU 712A Cooling capacity: 72,7kW Dry Cooler Cooling capacity: 36,3kW

2pcs 4pcs