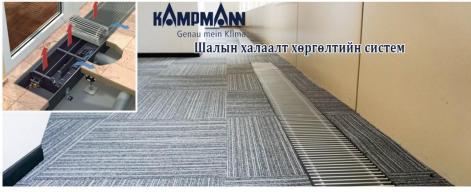

### Дээврийн сорох сэнс

- Ruck DVA L= 1500 - 8000 м3/цаг 11ш

Genau mein Klima.

Шалны халаалт хөргөлтийн систем

51ш

14ш

- HK-2750x340x190 - HK-2000x340x190

- HK-1200x340x190 3ш