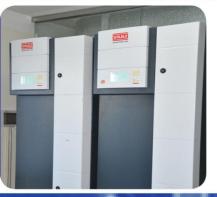

### Server room equipment

### Server room precised air conditioning system

- CyberAir 3 ASU 712A Cooling capacity: 72,7kW

2pcs

#### Server room

- CyberAir ASU 712A Cooling capacity: 72,7kW Dry Cooler Cooling capacity: 36,3kW

2pcs 4pcs