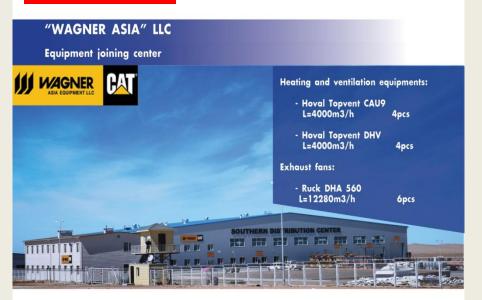

## Hoval

TopVent equipment from Hoval company of Liechtenstein. Ventilation heating and cooling of high spaces.

## "Boroo Gold" LLC mining vehicles repair center

#### **Heating equipments:**

- Hoval Topvent L= 6500m3/h 2pcs

#### Air curtains:

- VCP-03-200EO Capacity:5,5kW 24pcs