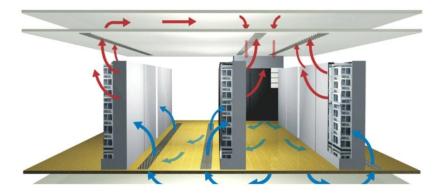

## Precision condition

#### SYSTEM DESIGN COLD & HOT AISLE (With suspended ceiling)

Valuable data and communications availability is risk from fluctuating temperature and humidity levels. Precision Air Conditioning Units from STULZ maintain a safe environment for business critical systems.

STULZ air conditioning units unlike standard comfort air conditioning which is designed for seasonal use, the STULZ ensures continuous, dependable operation, maintaining precise conditions, within close tolerances around the clock, 365 days a year.