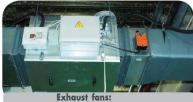

#### **Exhaust Fans:**

 Ruck DVA 500 D4 10 L=4000m3/h -6pcs Ruck DVA 355 E4 10 L=2490m3/h -1pc Ruck EM 150L E2 01 L=600m3/h Ruck MPX-280-E2 L=3260m3/h -7pcs 2pcs Ruck EL-315-E2-01 L=3510m3/h -2pcs