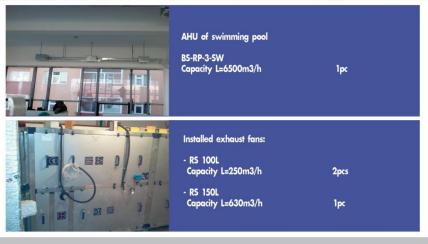

## Ikh mongol Center - Swimming pool

### "BSB" MEGAMALL

4pcs 1pc

5pcs

12pcs

46pcs

2pcs