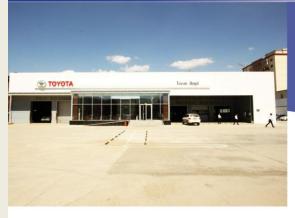

-9/C L=7200m3/h Topvent DKV 9/C
   Topvent HV-3 Ruck Rtl-1200-E2 L=5000m3/h Ruck ETA-1200-F L=1000m3/h -2pcs 2pcs 3pcs









Hoval











### Server room equipment

### MEP design:

- HVAC
- Cooling
- Pure and waste water
- Flectrico
- Low voltage
- Smoke exhaust system
- Fire alarm system







### Server room precised air conditioning system

- CyberAir 3 ASU 712A Cooling capacity: 72,7kW

2pcs





### Installed equipment:





## Hoval



TopVent equipment from Hoval company of Liechtenstein. Ventilation heating and cooling of high spaces.





## "Boroo Gold" LLC mining vehicles repair center



#### **Heating equipments:**

- Hoval Topvent L= 6500m3/h 2pcs

#### Air curtains:

- VCP-03-200EO Capacity:5,5kW 24pcs







## Hoval

### "TAVAN BOGD" GROUP

Toyota service center



### Heating eviqpments:

- DHV 6A L=6100m3/h
   DNH 6A L=6300m3/h

## 8pcs 2pcs

### MEP design:

- . HVAC
- Cooling
- Low voltageFire alarm system

TopVent equipment from Hoval company of Liechtenstein. Ventilation heating and cooling of high spaces.





## "Talkh Chikher " LLC Cake shop



#### **Heating equipments:**

- TopVent DKV-6/c-1 L=6462m3/h

### AHU equipments:

- TopVent MK-6/c-1 L=6627m3/h 5pcs

#### MEP design:

- HVAC
- Cooling
   Low voltage







### "Education" television





#### Server room:

- Mini Space CCD81A chiller Cooling capacity: 0,7kW 1pc
- Mini Space CCD41A chiller Cooling capacity: 0,7kW 1pc



## "Skytel" LLC





#### Server room

- CyberAir ASU 712A Cooling capacity: 72,7kW Dry Cooler Cooling capacity: 36,3kW

2pcs 4pcs









## Ikh mongol Center -