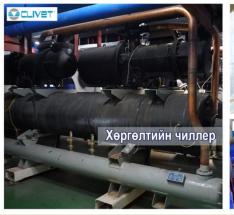

## ХААН БАНК ТАУЭР

- Давхрын тоо 24
- Давхрын өндөр 3,8 5м

Агаар сэлгэх төхөөрөмжүүд

- CLIVET AQX-11 L=6000 M3/цаг - CLIVET AQX-13 L=8000 M3/цаг - CLIVET AQX-18 L=12000 M3/цаг - CLIVET AQX-20 L=18000 M3/цаг - CLIVET AQX-18 L=17000 M3/цаг - CLIVET AQX-9 L=5000 M3/цаг 1ш

- GRAD DTF-II-12 4ш - GRAD DTXF-9C - GRAD DTXF-6C

Фанкойл

Хөргөлтийн төхөөрөмжүүд

- CLIVET REB2.440 гадна блокний чиллер

- CLIVET WDH-SL3580.2