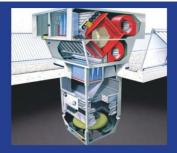

## Ventilation heating and cooling of high spaces

### **INDOOR CLIMATE SYSTEMS**

#### The custom-made solution

Fresh air means quality of life. Comfort in large spaces is a fundamental condition of their cost-efficient utilisation. Setting-up the right indoor climate in large spaces is subject to complex requirements. This fact is taken into account by indoor climate systems from Hoval: These are modular, decentralised systems and hence extremely flexible in adaptation to the specific room use.

## Hoval

TopVent equipment from Hoval company of Liechtenstein. Ventilation heating and cooling of high spaces.