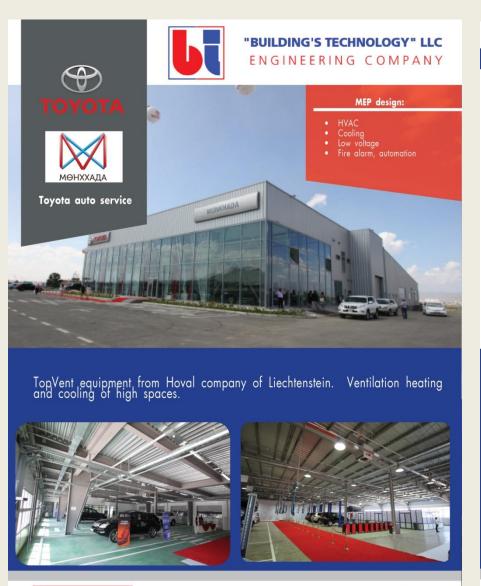

### "TAVAN BOGD" GROUP

Toyota service center

### Heating eviqpments:

- DHV 6A L=6100m3/h
   DNH 6A L=6300m3/h

## 8pcs 2pcs

### MEP design:

- . HVAC
- Cooling
- Low voltageFire alarm system

TopVent equipment from Hoval company of Liechtenstein. Ventilation heating and cooling of high spaces.