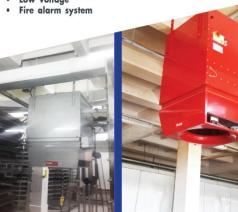

### MEP design:

- HVAC
- Cooling
- Pure and waste water
- Flectrico
- Low voltage
- Smoke exhaust system
- Fire alarm system