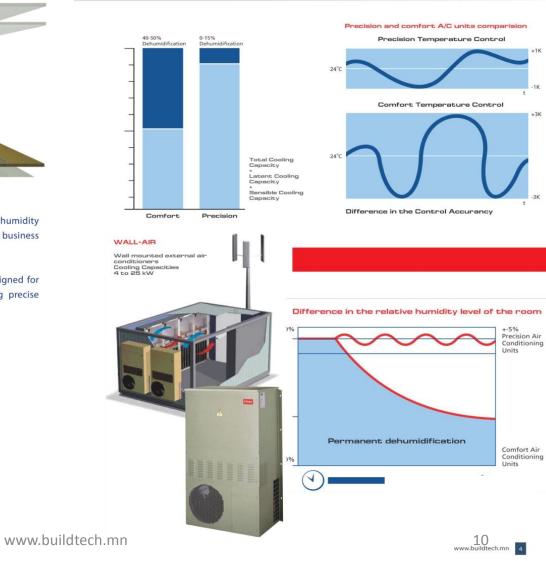

## Precision condition

#### SYSTEM DESIGN COLD & HOT AISLE (With suspended ceiling)

Valuable data and communications availability is risk from fluctuating temperature and humidity levels. Precision Air Conditioning Units from STULZ maintain a safe environment for business critical systems.

STULZ air conditioning units unlike standard comfort air conditioning which is designed for seasonal use, the STULZ ensures continuous, dependable operation, maintaining precise conditions, within close tolerances around the clock, 365 days a year.

#### The advantagesa at a glance

- · Maximum cooling performance with minimum floor space
- · Air-cooled, water/glycol-cooled or chilled water versions available
- · Equipment in downflow and upflow configurations
- Simple instillation and maintenance through front access panels
- · Computer grade filtration to EU 4 standard
- · High sensible heat ratio ensures energy efficient operation
- C 1002 microaprocessor for precise control and monitoring of unit status
- · Adjustment of setpoints, control parameters and limit values
- In the event of a power failure all parameters are safely stored
- · Status and alarm display
- Can be connected to BMS and STULZ monitoring system