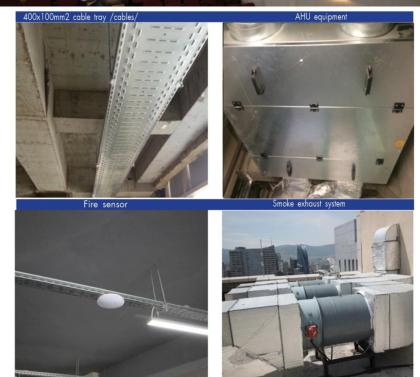

### MEP design:

- HVAC
- Cooling
- Pure and waste water
- Flectrico
- Low voltage
- Smoke exhaust system
- Fire alarm system