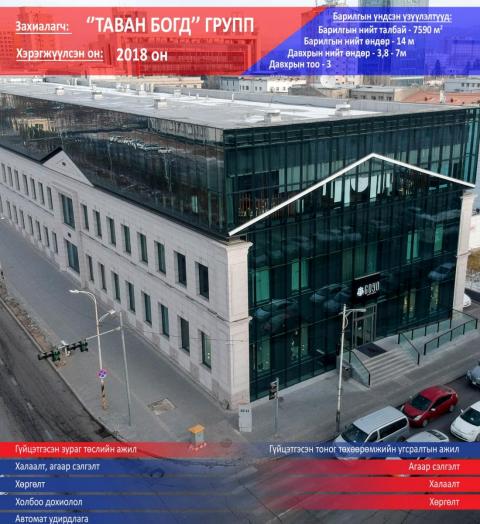

### "TAVAN BOGD" GROUP

Toyota service center

### Heating eviqpments:

- DHV 6A L=6100m3/h
   DNH 6A L=6300m3/h

## 8pcs 2pcs

### MEP design:

- . HVAC
- Cooling
- Low voltageFire alarm system

TopVent equipment from Hoval company of Liechtenstein. Ventilation heating and cooling of high spaces.