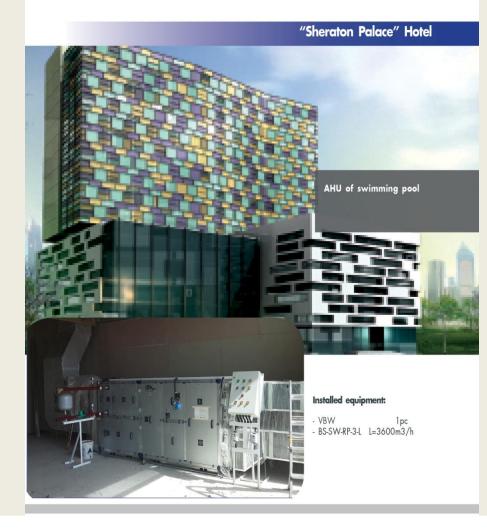

ents:

- DHV 6A L=6100m3/h
   DNH 6A L=6300m3/h

## 8pcs 2pcs

### MEP design:

- . HVAC
- Cooling
- Low voltageFire alarm system

TopVent equipment from Hoval company of Liechtenstein. Ventilation heating and cooling of high spaces.





## "Talkh Chikher " LLC Cake shop



#### **Heating equipments:**

- TopVent DKV-6/c-1 L=6462m3/h

### AHU equipments:

- TopVent MK-6/c-1 L=6627m3/h 5pcs

#### MEP design:

- HVAC
- Cooling
   Low voltage







### "Education" television





#### Server room:

- Mini Space CCD81A chiller Cooling capacity: 0,7kW 1pc
- Mini Space CCD41A chiller Cooling capacity: 0,7kW 1pc



## "Skytel" LLC





#### Server room

- CyberAir ASU 712A Cooling capacity: 72,7kW Dry Cooler Cooling capacity: 36,3kW

2pcs 4pcs









## Ikh mongol Center - Swimming pool











### "BSB" MEGAMALL





4pcs 1pc

5pcs

12pcs





46pcs

2pcs

# Genau mein Klima.







### AHU equipments:

|   | RLI | 2000  | EC  | 12  | L=9000m3/h | 2pc |
|---|-----|-------|-----|-----|------------|-----|
|   | RLI | 1600  | EC  | 11  | L=6500m3/h | 4pc |
|   | RLI | 1200  | EC  | 12  | L=4200m3/h | 3pc |
| - | RLI | 9000  | EC  | 12  | L=2300m3/h | 2pc |
|   | SL  | 12 14 | 0 H | 103 | 103)       | 3pc |
|   |     |       |     |     |            |     |

#### Exhaust fans:

| M  | S 560 D10 | L=9420m3/h | Зрс |
|----|-----------|------------|-----|
| EL | 250 E2 01 | L=1740m3/h | 5pc |
| EL | 200 E2 01 | L=920m3/h  | 1pc |
| RS | 150L      | L=630m3/h  | 2pc |
| RS | 125L      | L=340m3/h  | ĺp  |

### Heating equipments:

| - VCP-150 03150 (air curtain) | 11pcs |
|-------