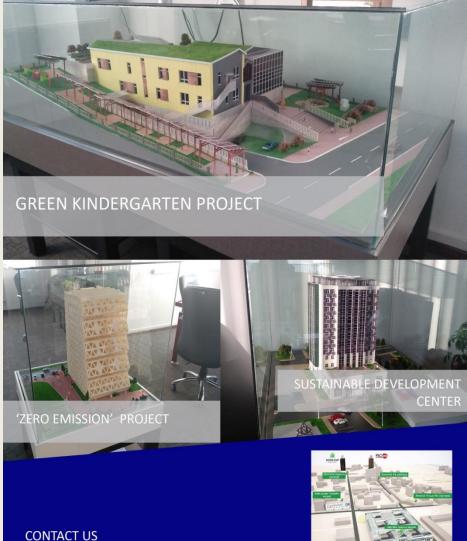

## Zero emission building

A zero-energy building is a popular term to describe a building with zero net energy consumption and zero carbon emissions annually. Zero energy buildings can be independent from the energy grid supply. Energy can be harvested on-site-usually through a combination of energy producing technologies like Solar and Wind-while reducing the overall use of energy with extremely efficient HVAC and Lighting technologies. The zero net energy consumption principle is gaining considerable interest as renewable energy harvesting is a means to cut greenhouse gas emissions. Energy use ca be measured in different ways (relating to cost, energy, or carbon emissions) and, irrespective of the definition used, different views are taken on the relative importance of energy harvest and energy conservation to achieve a net energy balance.

## Sustainable development center

We are living in the critical development period of development where as the future life on earth on how human interacts with nature.

People in the world live along with fundamental principles of sustainable development being aware of importance of natural and devote their intellectual capacities to this trends.

## Green kindergarten

The planned green kindergarten facility will be located 8.4km north-west from Ulaanbaatar city center. The general plan has been developed based on detailed considerations of ambient environment, optimal space, building shape and the children comfort. Designed with maximum of two story structure, according to the Construction Law of Mongolia, which allocates space provision per student of 0.8m2 closet spaces, 4.0m2 learning area, 0.6m2 toilet spaces, 2.0m2 music facility and 4.0m2 physical education spaces