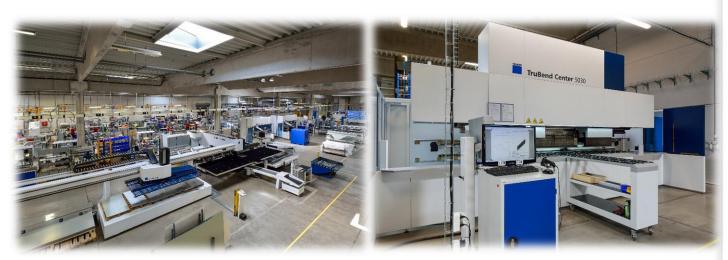

### **Advanced production facilities**

- Metal sheet processing from punching to assembly (TRUMPF CNC machines)
- ➤ Lean production management applied (5-S, Kanban, etc.)
- In-house paint shop