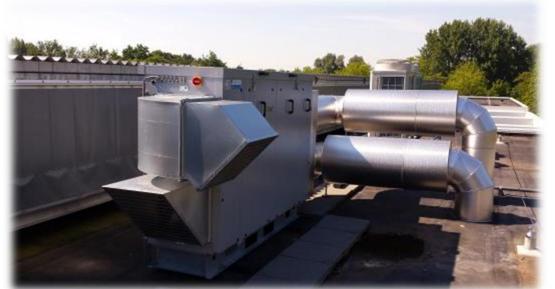

#### **Ventilation units**

- Compact units with integrated controls
- Solution for commercial applications (500-8000m3/h)
- > Annual production of more than 2 000 units

"Fresh air into the buildings"

#### **Heat recovery units**

- > Excellent energy-saving solutions in ventilation
- Flats, houses, commercial premises (150-7000m3/h)
- > Annual production of more than 3 500 units

"Heat recovery – no compromises in ventilation"